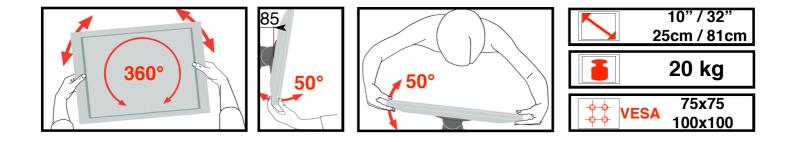

### Horizontal adjustment

Very easy horizontal adjustment after mounting on wall. Screen pivots 360°

**50° screen tilt adjustment** (25° up / 25° down)

**50° screen angle adjustment** (25° right / 25° left)

#### Ball and socket firmness

For smooth angle and tilt adjustment, use wing nut to tighten or loosen ball and socket to suit screen weight (max. 20 kg).

#### **VESA** screen mounting standards

For 75 mm x 75 mm & 100 mm x 100 mm VESA standards.