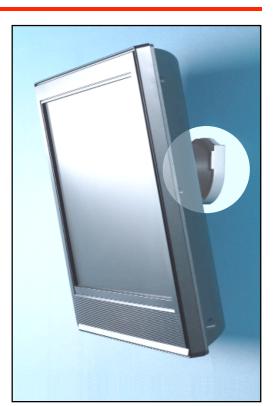

# Wall-IT

# Multidirectional wall support for LCD screen

### Horizontal adjustment

Very easy horizontal adjustment after mounting on wall. Screen pivots 360°

**50° screen tilt adjustment** (25° up / 25° down)

**50° screen angle adjustment** (25° right / 25° left)

#### Ball and socket firmness

For smooth angle and tilt adjustment, use wing nut to tighten or loosen ball and socket to suit screen weight (max. 20 kg).

#### **VESA** screen mounting standards

For 75 mm x 75 mm & 100 mm x 100 mm VESA standards.

## **Protection from theft**

Two Ø4 screws lock the ball and socket mount to the wall plate, concealing the screws in the wall. Anti-theft screws (not supplied) may be used for added security.

**Colour** Black / silver