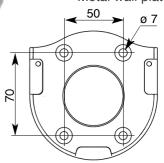

## **Protection from theft**

Two Ø4 screws lock the ball and socket mount to the wall plate, concealing the screws in the wall. Anti-theft screws (not supplied) may be used for added security.

**Colour** Black / silver