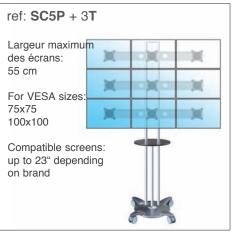

# ref: SC5P May be combined with following references: Da Db T Maximum load 35 Kg

Maximum screen width: 55 cm For VESA sizes 75x75 & 100x100

(compatible screens: up to 23" depending on brand)