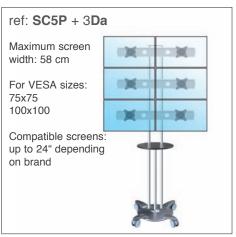

# ref: SC5P May be combined with following references: Da Db T Maximum load 35 Kg

## Items compatible with mobile stand

ref: Da

Dual screen support with 2 multidirectional screen holders Maximum screen width: 58 cm

For VESA sizes 75x75 & 100x100

(compatible screens: up to 24" depending on brand)