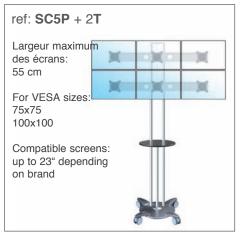

# ref: SC5P May be combined with following references: Da Db T Maximum load 35 Kg

Maximum screen width: 55 cm For VESA sizes 75x75 & 100x100

(compatible screens: up to 23" depending on brand)