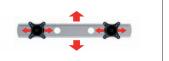

## Items compatible with mobile stand

ref: Da

Dual screen support with 2 multidirectional screen holders Maximum screen width: 58 cm

For VESA sizes 75x75 & 100x100

(compatible screens: up to 24" depending on brand)