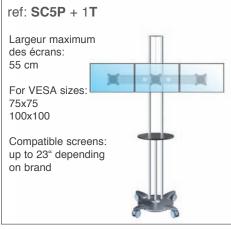

# ref: SC5P May be combined with following references: Da Db T Maximum load 35 Kg

ref: **Db** 

Dual screen support with 2 multidirectional screen holders

Maximum screen width: 74 cm For VESA sizes 100x200 & 200x200

(compatible screens: up to 32" depending on brand)

ref: T

Triple screen support with 3 multidirectional screen holders

Maximum screen width: 55 cm For VESA sizes 75x75 & 100x100

(compatible screens: up to 23" depending on brand)