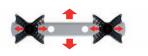

ref: **Db** 

Dual screen support with 2 multidirectional screen holders

Maximum screen width: 74 cm For VESA sizes 100x200 & 200x200

(compatible screens: up to 32" depending on brand)

ref: T

Triple screen support with 3 multidirectional screen holders