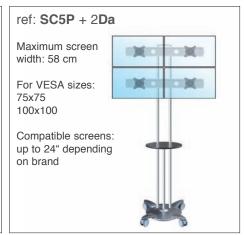

# ref: SC5P May be combined with following references: Da Db T Maximum load 35 Kg

## Items compatible with mobile stand

ref: Da

Dual screen support with 2 multidirectional screen holders Maximum screen width: 58 cm

For VESA sizes 75x75 & 100x100

(compatible screens: up to 24" depending on brand)