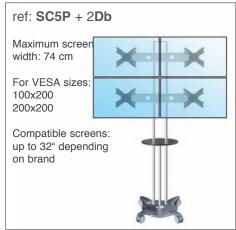

# ref: SC5P May be combined with following references: Da Db T Maximum load 35 Kg

ref: **Db** 

Dual screen support with 2 multidirectional screen holders

Maximum screen width: 74 cm For VESA sizes 100x200 & 200x200

(compatible screens: up to 32" depending on brand)

ref: T

Triple screen support with 3 multidirectional screen holders