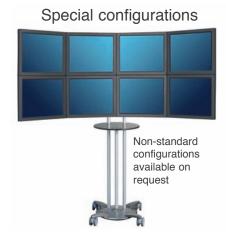

base with its centre of gravity midway between the wheels.



### Mobile stand

# ref: SC5P May be combined with following references: Da Db T Maximum load 35 Kg

## Items compatible with mobile stand

ref: Da

Dual screen support with 2 multidirectional screen holders Maximum screen width: 58 cm

For VESA sizes 75x75 & 100x100

(compatible screens: up to 24" depending on brand)



ref: **Db** 

Dual screen support with 2 multidirectional screen holders

Maximum screen width: 74 cm For VESA sizes 100x200 & 200x200

(compatible screens: up to 32" depending on brand)



ref: T

Triple screen support with 3 multidirectional screen holders

Maximum screen width: 55 cm For VESA sizes 75x75 & 100x100

(compatible screens: up to 23" depending on brand)



# Multiple combinations