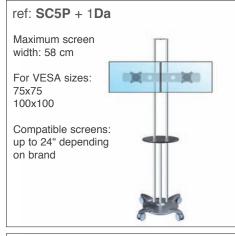

# ref: SC5P May be combined with following references: Da Db T Maximum load 35 Kg

## Items compatible with mobile stand

ref: Da

Dual screen support with 2 multidirectional screen holders Maximum screen width: 58 cm

For VESA sizes 75x75 & 100x100

(compatible screens: up to 24" depending on brand)