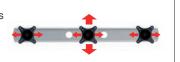

ref: **Db** 

Dual screen support with 2 multidirectional screen holders

Maximum screen width: 74 cm For VESA sizes 100x200 & 200x200

(compatible screens: up to 32" depending on brand)

ref: T

Triple screen support with 3 multidirectional screen holders

Maximum screen width: 55 cm For VESA sizes 75x75 & 100x100

(compatible screens: up to 23" depending on brand)