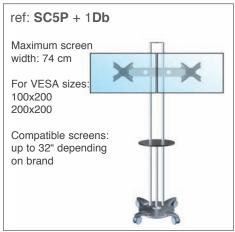

# ref: SC5P May be combined with following references: Da Db T Maximum load 35 Kg

ref: **Db** 

Dual screen support with 2 multidirectional screen holders

Maximum screen width: 74 cm For VESA sizes 100x200 & 200x200

(compatible screens: up to 32" depending on brand)

ref: T

Triple screen support with 3 multidirectional screen holders