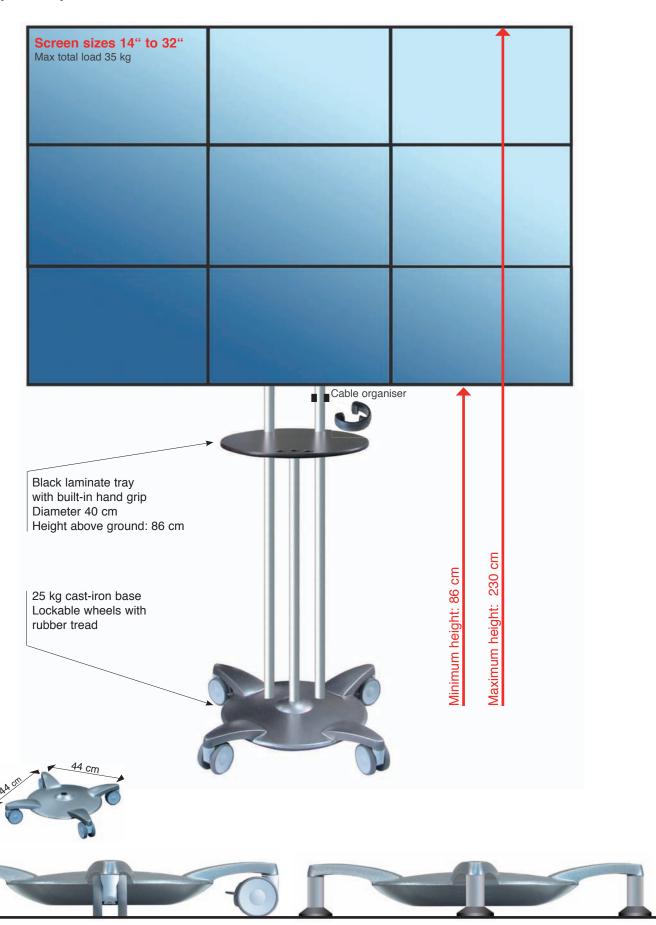

# MOBILE STAND FOR MULTIPLE SCREEN DISPLAYS

Exceptional stability for such a small footprint thanks to the 25 kg travelling base with its centre of gravity midway between the wheels.

# ref: SC5P May be combined with following references: Da Db T Maximum load 35 Kg

## Items compatible with mobile stand

ref: Da

Dual screen support with 2 multidirectional screen holders Maximum screen width: 58 cm

For VESA sizes 75x75 & 100x100

(compatible screens: up to 24" depending on brand)

ref: **Db** 

Dual screen support with 2 multidirectional screen holders

Maximum screen width: 74 cm For VESA sizes 100x200 & 200x200

(compatible screens: up to 32" depending on brand)

ref: T

Triple screen support with 3 multidirectional screen holders

Maximum screen width: 55 cm For VESA sizes 75x75 & 100x100

(compatible screens: up to 23" depending on brand)