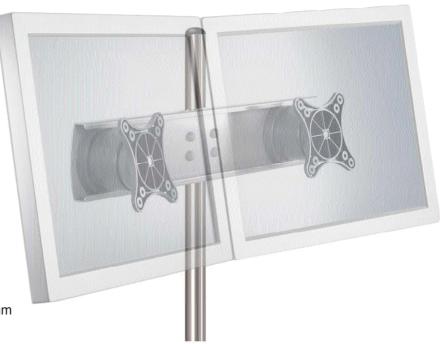

# **Duo mount**

### Sideways screen adjustment

Each screen mount can be placed anywhere on rail.

## **VESA** screw pattern standards

For screens with VESA standards 75 mm x 75 mm & 100 mm x 100 mm.

Colour: black ball and socket mount, aluminium grey rail.

10" / 26" 25cm / 66cm

20 kg

75x75 100x100