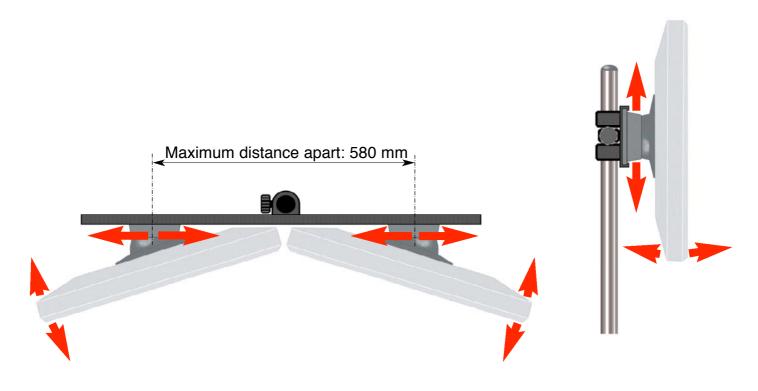

### Sideways screen adjustment

Each screen mount can be placed anywhere on rail.

### Multidirectional tilt adjustment.

Each screen is mounted on a ball and socket for easy tilt in any direction (50° tilt cone).