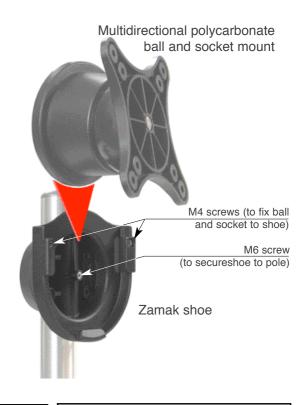

#### **Anti-theft system**

Two M4 security screws fix the ball and socket to the zamak shoe, concealing another M6 security screw that locks the shoe to the pole.

Colour: black

10" / 32" 25cm / 81cm

20 kg