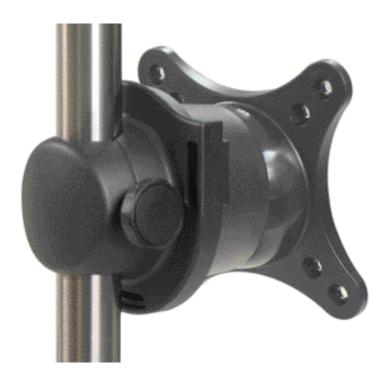

# Ball and socket mount (ID patent)

### Screen height adjustment

Easy up/down height adjustment with lateral wheel lock. Locking with hidden security screw optional.

#### Screen tilt adjustment

50° (25° up / 25° down).

#### Screen direction adjustment

360° around the pole.

#### Horizontal screen adjustment

Very easy horizontal adjustment after mounting.

Patented system permits full 360° screen rotation (portrait/landscape positions).

#### Adjustment for different screen weights

For smooth angle and tilt adjustment, use built-in wing nut to tighten or loosen ball and socket to suit screen weight (maximum 20 kg).