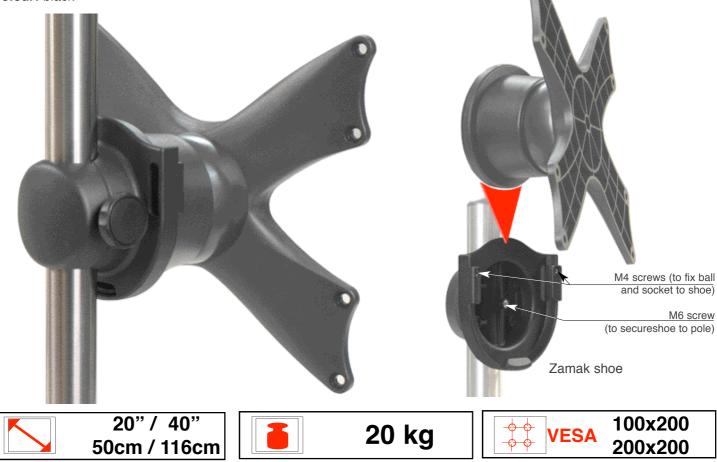

# Ball and socket mount (ID patent)

## Adjustment for different screen weights

For smooth angle and tilt adjustment, use built-in wing nut to tighten or loosen ball and socket to suit screen weight (maximum 20 kg).

## **VESA** screw pattern standards

For screens with VESA standards 100 mm x 200 mm & 200 mm x 200 mm.

## Anti-theft system

Two M4 security screws fix the ball and socket to the zamak shoe, concealing another M6 security screw that locks the shoe to the pole.