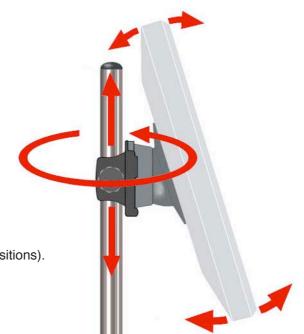

## Screen height adjustment

Easy up/down height adjustment with lateral wheel lock. Locking with hidden security screw optional.

# Screen tilt adjustment

 $50^\circ$  (25° up / 25° down).

# Screen direction adjustment

 $360^\circ$  around the pole.

## Horizontal screen adjustment

Very easy horizontal adjustment after mounting. Patented system permits full 360° screen rotation (portrait/landscape positions).